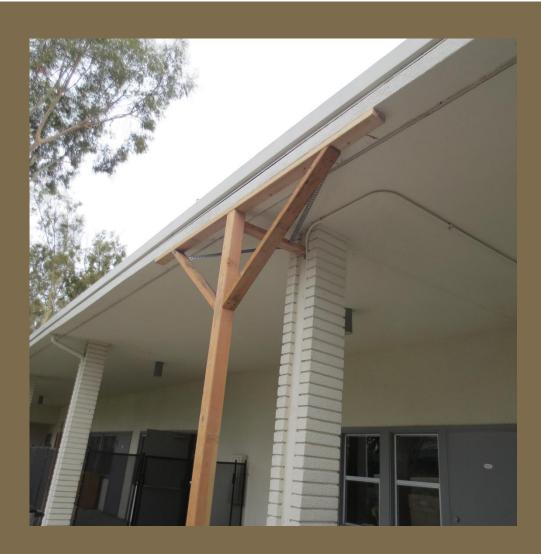

#### **Stewart Hall ceiling renovation**

- Project supervision: Trustees Steve Rader, Greg Rhoads
- Popcorn ceiling removal (Sirris Abatement)
- Ceiling texture/paint (Above It All)
- Light fixtures/ceiling fans
- Total cost ~\$13,000.00
- Funds of \$10,000.00 from Child's World Preschool Parent Council
- Remaining funds from Trustees account
- Construction start date August 16, 2013 (Preschool vacation)
- Expected time of completion ~ two weeks
- No disruption of Preschool operations