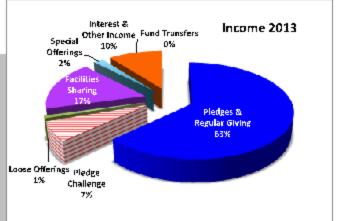

### Finance Report – June 2013

|                                       | Jun          | e             | Year to Date  |                 | Annual        |  |
|---------------------------------------|--------------|---------------|---------------|-----------------|---------------|--|
|                                       | Actual       | Budget        | Actu al       | Budget          | Bud get       |  |
| In com e:                             |              |               |               |                 |               |  |
|                                       | 33.278       | 33,125        | 186.148       | 197.155         | 400.00        |  |
| Pledges & Regular Giving              | 55,278       | 33,125<br>420 | 3.011         | 2.720           | 400,000       |  |
| Loose Offerings<br>Facilities Sharing | 8151         | 7,229         | 61.760        | 58.175          | 108.11        |  |
| Interest Income                       | 11           | 13            | 72            | 75              | 100,11        |  |
|                                       | 0            |               | 4.128         | 4.000           | 10.00         |  |
| Special Offerings<br>Other Income     |              | 5.036         | .,            | 4               |               |  |
| Other Income Fund Transfers           | 5,080<br>470 | 060,0         | 30,337<br>470 | 36,218<br>5,000 | 66,43<br>5.00 |  |
|                                       |              | •             |               | -,              |               |  |
| Total Income                          | 47,600       | 45,823        | 285,925       | 303,343         | 595,700       |  |
| Expense:                              |              |               |               |                 |               |  |
| Debt Service                          | 6129         | 6.129         | 36.776        | 36.776          | 73,55         |  |
| Ministers' Salaries                   | 13.022       | 11.909        | 70.836        | 71.452          | 142.90        |  |
| Program Salaries                      | 9.244        | 9.709         | 55.495        | 58.254          | 115.96        |  |
| Adm inistrative Salaries              | 3.997        | 4.950         | 27,344        | 29.700          | 59.40         |  |
| Payroll Expense                       | 1384         | 1.538         | 8,668         | 9.229           | 18.45         |  |
| Adm inistrative Expense               | 732          | 1.393         | 4.983         | 9.357           | 17.71         |  |
| Facility Maintenance                  | 8.567        | 10.383        | 49.822        | 62,300          | 124.60        |  |
| Benevolences                          | 10.946       | 7,595         | 16.902        | 45.570          | 91.14         |  |
| Church Program s                      | -180         | 1.289         | 7.170         | 10.883          | 22.96         |  |
| Trans to Reserves                     | 0            | 0             | 0             | 0               | 22,50         |  |
| Total Expense                         | 53,842       | 54,895        | 277,995       | 333,522         | 666,700       |  |
| •                                     |              |               |               |                 | -             |  |
| Income - Expense                      | -6,243       | -9,072        | 7,930         | -30,179         | -71,00        |  |
|                                       |              |               |               |                 |               |  |
|                                       |              |               |               |                 |               |  |
| If Apportionments paid in full        | -3,351       |               | 28,668        |                 |               |  |
| Total Expense                         | 50,491       | 54,895        | 306,663       | 333,522         | 666,70        |  |
| Income - Expense                      | -2.891       | -9,072        | -20,738       | -30,179         | -71.00        |  |
| Income - Expense                      | -2,071       | -9,072        | -20,730       | -30,179         | -71,00        |  |
|                                       |              |               | 1             |                 |               |  |