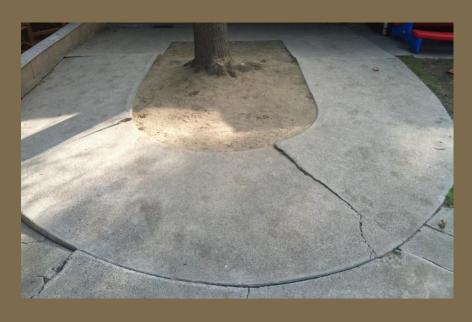

#### Preschool Yard repair

Funding by Child's World Preschool Parent Council

Project manager:
Trustee Steve Rader

#### Stewart Hall ceiling renovation

**Current condition** 