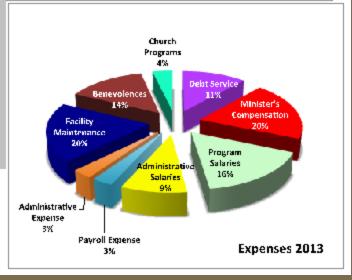

### Finance Report – June 2013

|                                       | Jun          | e             | Year to Date  |                 | Annual        |  |
|---------------------------------------|--------------|---------------|---------------|-----------------|---------------|--|
|                                       | Actual       | Budget        | Actu al       | Budget          | Bud get       |  |
| In com e:                             |              |               |               |                 |               |  |
|                                       | 33.278       | 33,125        | 186.148       | 197.155         | 400.00        |  |
| Pledges & Regular Giving              | 55,278       | 33,125<br>420 | 3.011         | 2.720           | 400,000       |  |
| Loose Offerings<br>Facilities Sharing | 8151         | 7,229         | 61.760        | 58.175          | 108.11        |  |
| Interest Income                       | 11           | 13            | 72            | 75              | 100,11        |  |
|                                       | 0            |               | 4.128         | 4.000           | 10.00         |  |
| Special Offerings<br>Other Income     |              | 5.036         | .,            | 4               |               |  |
| Other Income Fund Transfers           | 5,080<br>470 | 060,0         | 30,337<br>470 | 36,218<br>5,000 | 66,43<br>5.00 |  |
|                                       |              | •             |               | -,              |               |  |
| Total Income                          | 47,600       | 45,823        | 285,925       | 303,343         | 595,700       |  |
| Expense:                              |              |               |               |                 |               |  |
| Debt Service                          | 6129         | 6.129         | 36.776        | 36.776          | 73,55         |  |
| Ministers' Salaries                   | 13.022       | 11.909        | 70.836        | 71.452          | 142.90        |  |
| Program Salaries                      | 9.244        | 9.709         | 55.495        | 58.254          | 115.96        |  |
| Adm inistrative Salaries              | 3.997        | 4.950         | 27,344        | 29.700          | 59.40         |  |
| Payroll Expense                       | 1384         | 1.538         | 8,668         | 9.229           | 18.45         |  |
| Adm inistrative Expense               | 732          | 1.393         | 4.983         | 9.357           | 17.71         |  |
| Facility Maintenance                  | 8.567        | 10.383        | 49.822        | 62,300          | 124.60        |  |
| Benevolences                          | 10.946       | 7,595         | 16.902        | 45.570          | 91.14         |  |
| Church Program s                      | -180         | 1.289         | 7.170         | 10.883          | 22.96         |  |
| Trans to Reserves                     | 0            | 0             | 0             | 0               | 22,50         |  |
| Total Expense                         | 53,842       | 54,895        | 277,995       | 333,522         | 666,700       |  |
| •                                     |              |               |               |                 | -             |  |
| Income - Expense                      | -6,243       | -9,072        | 7,930         | -30,179         | -71,00        |  |
|                                       |              |               |               |                 |               |  |
|                                       |              |               |               |                 |               |  |
| If Apportionments paid in full        | -3,351       |               | 28,668        |                 |               |  |
| Total Expense                         | 50,491       | 54,895        | 306,663       | 333,522         | 666,70        |  |
| Income - Expense                      | -2.891       | -9,072        | -20,738       | -30,179         | -71.00        |  |
| Income - Expense                      | -2,071       | -9,072        | -20,730       | -30,179         | -71,00        |  |
|                                       |              |               | 1             |                 |               |  |