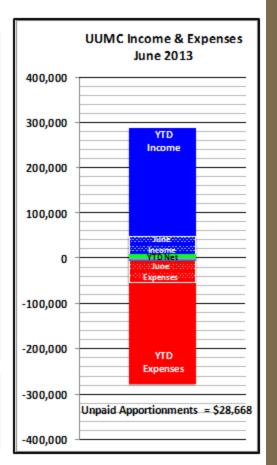

### Finance Report – June 2013

|                                       | Jun          | e             | Year to Date  |                 | Annual        |  |
|---------------------------------------|--------------|---------------|---------------|-----------------|---------------|--|
|                                       | Actual       | Budget        | Actu al       | Budget          | Bud get       |  |
| In com e:                             |              |               |               |                 |               |  |
|                                       | 33.278       | 33,125        | 186.148       | 197.155         | 400.00        |  |
| Pledges & Regular Giving              | 55,278       | 33,125<br>420 | 3.011         | 2.720           | 400,000       |  |
| Loose Offerings<br>Facilities Sharing | 8151         | 7,229         | 61.760        | 58.175          | 108.11        |  |
| Interest Income                       | 11           | 13            | 72            | 75              | 100,11        |  |
|                                       | 0            |               | 4.128         | 4.000           | 10.00         |  |
| Special Offerings<br>Other Income     |              | 5.036         | .,            | 4               |               |  |
| Other Income Fund Transfers           | 5,080<br>470 | 060,0         | 30,337<br>470 | 36,218<br>5,000 | 66,43<br>5.00 |  |
|                                       |              | •             |               | -,              |               |  |
| Total Income                          | 47,600       | 45,823        | 285,925       | 303,343         | 595,700       |  |
| Expense:                              |              |               |               |                 |               |  |
| Debt Service                          | 6129         | 6.129         | 36.776        | 36.776          | 73,55         |  |
| Ministers' Salaries                   | 13.022       | 11.909        | 70.836        | 71.452          | 142.90        |  |
| Program Salaries                      | 9.244        | 9.709         | 55.495        | 58.254          | 115.96        |  |
| Adm inistrative Salaries              | 3.997        | 4.950         | 27,344        | 29.700          | 59.40         |  |
| Payroll Expense                       | 1384         | 1.538         | 8,668         | 9.229           | 18.45         |  |
| Adm inistrative Expense               | 732          | 1.393         | 4.983         | 9.357           | 17.71         |  |
| Facility Maintenance                  | 8.567        | 10.383        | 49.822        | 62,300          | 124.60        |  |
| Benevolences                          | 10.946       | 7,595         | 16.902        | 45.570          | 91.14         |  |
| Church Program s                      | -180         | 1.289         | 7.170         | 10.883          | 22.96         |  |
| Trans to Reserves                     | 0            | 0             | 0             | 0               | 22,50         |  |
| Total Expense                         | 53,842       | 54,895        | 277,995       | 333,522         | 666,700       |  |
| •                                     |              |               |               |                 | -             |  |
| Income - Expense                      | -6,243       | -9,072        | 7,930         | -30,179         | -71,00        |  |
|                                       |              |               |               |                 |               |  |
|                                       |              |               |               |                 |               |  |
| If Apportionments paid in full        | -3,351       |               | 28,668        |                 |               |  |
| Total Expense                         | 50,491       | 54,895        | 306,663       | 333,522         | 666,70        |  |
| Income - Expense                      | -2.891       | -9,072        | -20,738       | -30,179         | -71.00        |  |
| Income - Expense                      | -2,071       | -9,072        | -20,730       | -30,179         | -71,00        |  |
|                                       |              |               | 1             |                 |               |  |

If Apportionments paid in full