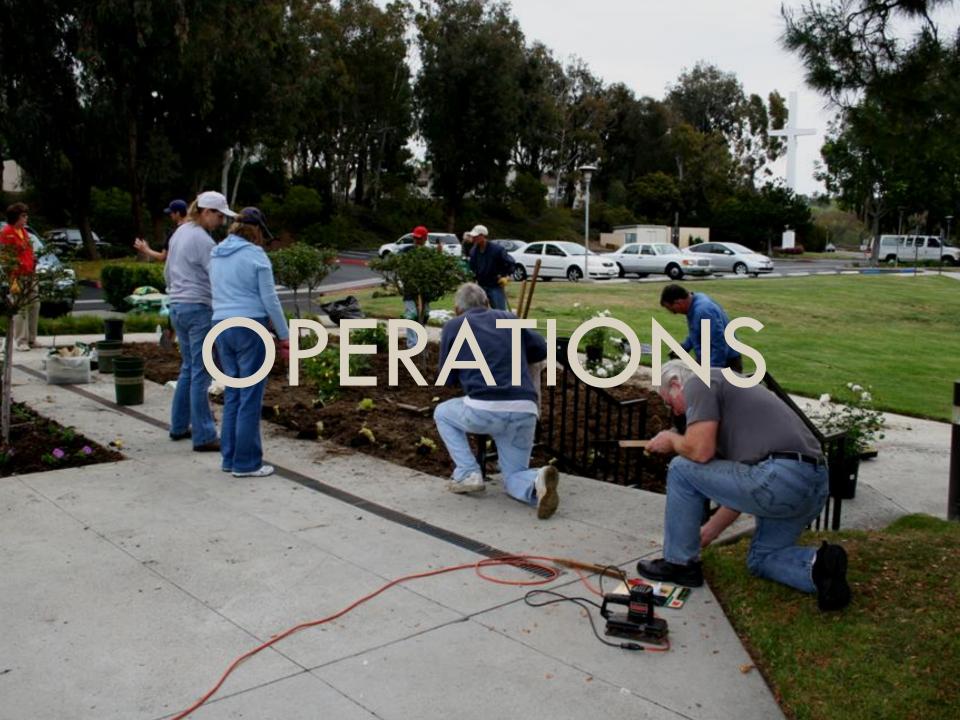

### **UUMC Trustees Report**

Supervise and maintain all property belonging to UUMC so that the ministries of the congregation can be effective.

July 28, 2013

### Projects/Inspections Completed (April-July, 2013)

- Replacement of Sanctuary sound board rolltop-covered by warranty
   (Dale McCart, Howard Simpson, Gary Stenberg)
- Replacement of Sanctuary sound system digital signal processor unit
   (Dale McCart, Bob Bilanchone, Bill Reyes)
- Repair of trip hazards on concrete walkways on campus by GP Construction
- Tree pruning/removal
- Misc. small repairs (plumbing, electrical, hardware)
- Inspections: Fire extinguisher; sprinkler maintenance; accessibility; termite; backflow device; storm filter vault