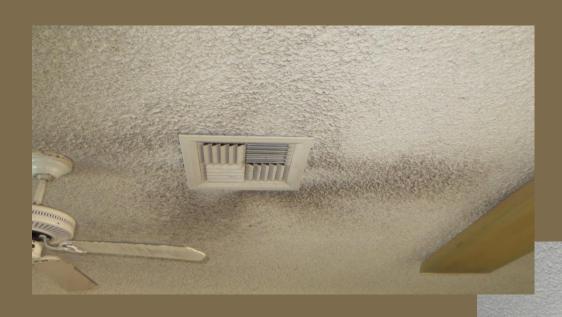

- Best to replace the entire roof
- Sanctuary roof and associated metal structures, i.e. gutters, and the metal roof on Williams Hall
- Developed scope of work and bids obtained from multiple contractors

#### Sanctuary roof repair summary

- Project supervision: Jack Lucas and UUMC Board of Trustees
- > Contractor: West Coast Roofing and Construction
- Workmanship warranty of 2 years + 10 years manufacturer's warranty (12 years total warranty)
- **>** \$95,832.00
- Funds of \$125,000.00 available
- Construction start date Sept 9, 2013
- Expected time of completion ~ one month
- No disruption of building use
- ➤ If costly unforeseen issues emerge during the construction, then it may be necessary to ask for financial assistance from the congregation.

#### Stewart Hall ceiling renovation



**Current condition** 

#### **Stewart Hall ceiling renovation**

- Project supervision: Trustees Steve Rader, Greg Rhoads
- Popcorn ceiling removal (Sirris Abatement)
- Ceiling texture/paint (Above It All)
- Light fixtures/ceiling fans
- Total cost ~\$13,000.00
- Funds of \$10,000.00 from Child's World Preschool Parent Council
- Remaining funds from Trustees account
- Construction start date August 16, 2013 (Preschool vacation)
- Expected time of completion ~ two weeks
- No disruption of Preschool operations

### Major action items:

> Stewart Hall roof assessment/repair



### **Major action items:**

- > Roof assessment-general
- > Sprinkler/landscaping/ plumbing assessment
- Campus site plan drawings (annotated)- building security assessment
- > Sanctuary electrical assessment
- > St